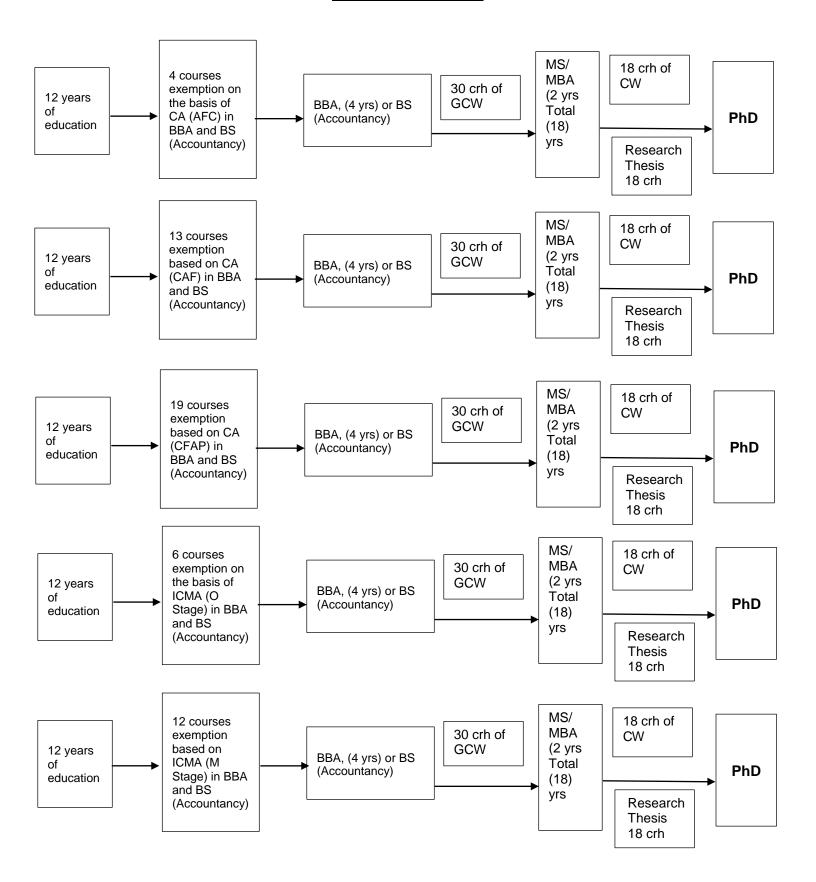

## EXEMPTIONS FLOW CHART FOR ACCOUNTANCY RELATED CERTIFICATIONS

Semester Credit Hour-scrh, Credit Hours – crh, Undergraduate Coursework-UGCW, Graduate Coursework-GCW – Associate Degree Program – ADP\*, National Qualification Framework – NQF\*

## Notes:

Above exemptions shall be granted based on professional accountancy certifications however, the student will have to appear in Exemption Evaluation Exam (EEE). The duration of the intended degree shall remain the same.