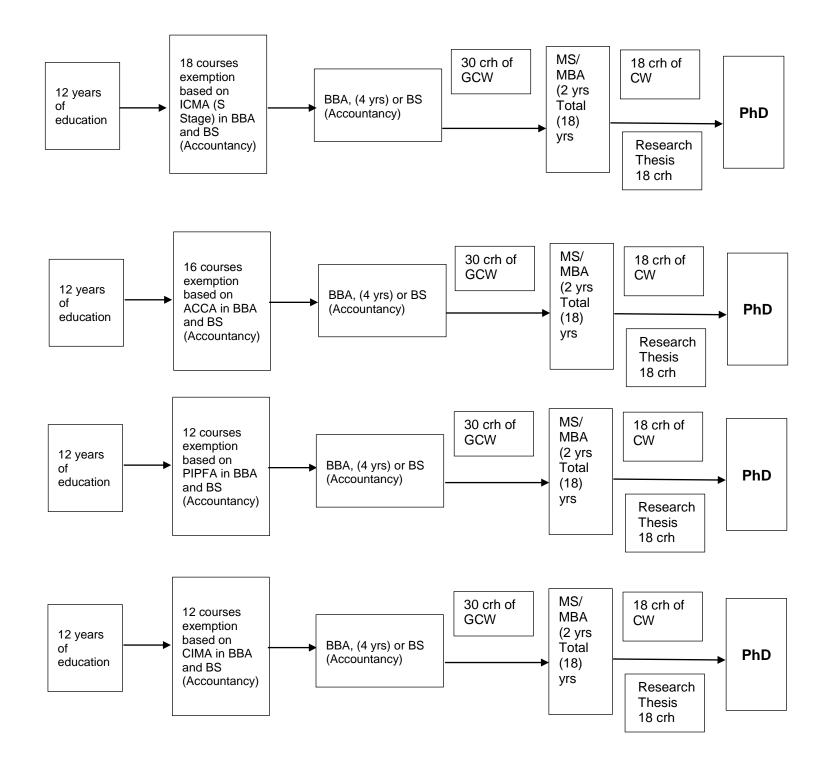

## EXEMPTIONS FLOW CHART FOR ACCOUNTANCY RELATED CERTIFICATIONS

Semester Credit Hour-scrh, Credit Hours – crh, Undergraduate Coursework-UGCW, Graduate Coursework-GCW – Associate Degree Program – ADP\*, National Qualification Framework – NQF\*

## Notes:

Above exemptions shall be granted based on professional accountancy certifications however, the student will have to appear in Exemption Evaluation Exam (EEE). The duration of the intended degree shall remain the same.