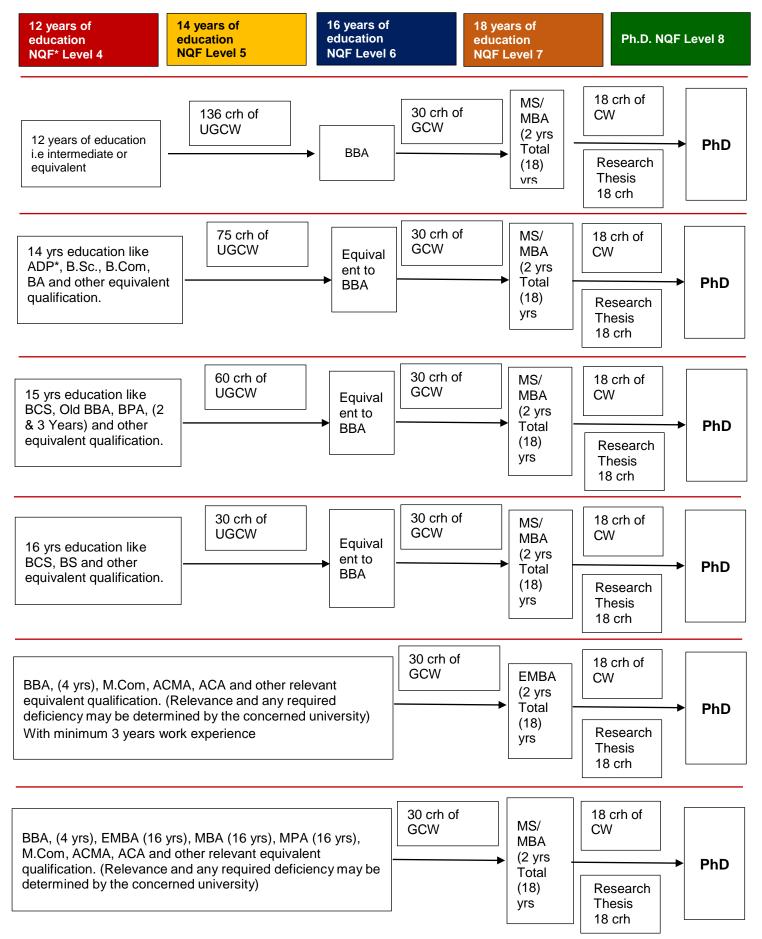

## **ILMA UNIVERSITY BUSINESS EDUCATION ROADMAP**

## Notes:

Above exemptions shall be granted based on professional accountancy certifications however, the student will have to appear in Exemption Evaluation Exam (EEE). The duration of the intended degree shall remain the same.

30-36 Graduate Coursework for MS/MBA includes 6 credit hours of research thesis. In case of MS research thesis and research project in case of MBA. The research project / thesis for MBA / MS and can be substituted with two specialization courses.